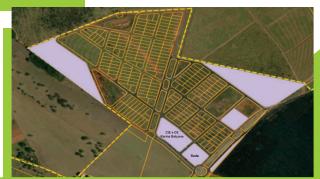

Technology District (area of 668,364 m<sup>2</sup>) ■Anchor companies 240 lots of approximately 1,000 m<sup>2</sup> (roughly 10,700 Sq feet)

Technology-based companies

#### **Technology District**

The lots are disposed of by sale, through a bidding process, public competition modality. See the open notices on the website of the City of Sao Jose do Rio Preto and express interest in the park site (parquetecnologico.riopreto.br).

#### **Technology District**

It is an area for anchor companies, enabling participation in the innovation ecosystem of the Technological Park and the construction of its own corporate based.